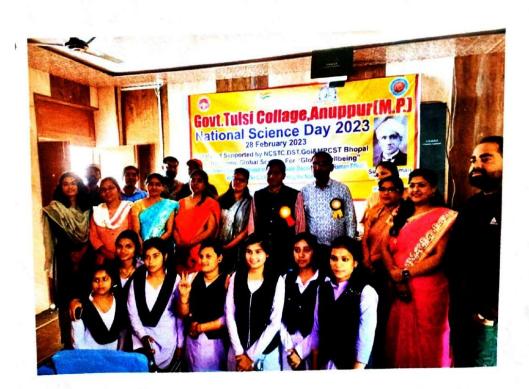

## GOVT TULSI COLLEGE ANUPPUR,M.P NATIONAL SCIENCE DAY 2023

Theme: Global Science for Global Wellbeing Dates of Programs:01-03-2023

Objectives: National Science day is celebrated every year on 28 February in commemoration of the discovery of "Raman effect" by the scientist Sir C.V Raman. Some of the objectives of National Science day are given below:

#### Name of Chief Guest

Mr. Kamlesh Puri (S.D.M. Anuppur)

## Name and Designation of Judge & Resource person:

- 1- Dr. Manoj Kujur, Assistant professor of Botany Department. Govt. Nehru College Burhar Distt. Shahdol M.P.Dr, Kujur talked about the significance of February 28. He also brieful discussed various aspects of science and Technology & its application.
- 2- Mr. Jaishankar Singh, Assistant professor Department of Zoology, Govt. Nehru College Burhar Distt. Shahdol M.P. Mr. Singh explained about the New dimension of Science & Technology for example chat GPT, Artificial intelligence etc.
- 3- Dr P.S Malaiya- Assistant professor of Botany Department. Govt Tulsi College Anuppur Distr Anuppur. She was one of the resource person.