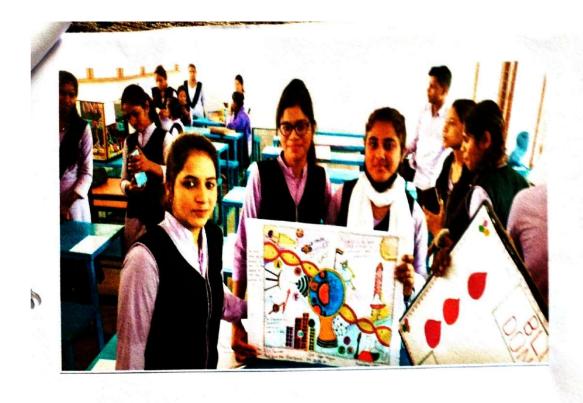

#### **Science Exhibition**

National S

National Science Day (01-03-2023)

#### Activities

- Working Model Competition
- Non working Model Competition
- Herbarium Competition
- Project Competition
- Poster Competition

#### Winners of Competition

| Name of the<br>Participant | Rank            | Working                   |                              | Name of the    | Rank            | Non Working Model |                              |
|----------------------------|-----------------|---------------------------|------------------------------|----------------|-----------------|-------------------|------------------------------|
|                            |                 | Name of Model             | Gift<br>Prize<br>Worth<br>Rs | Participant    |                 | Name of<br>Model  | Gift<br>Prize<br>Worth<br>Rs |
| Uma tiwari                 | 1*              | Heart                     | 600 Rs                       | Nirmala kahar  |                 | National park     | 600 Rs                       |
| Vidhi pandey               |                 |                           |                              | Prachi rathour |                 |                   |                              |
| Swati gupta                |                 |                           |                              | Arti sahu      |                 |                   |                              |
| Nageshwari<br>Singh        | 2"              | Rocket Launching<br>Model | 400 Rs                       | Sandhya kahar  |                 |                   |                              |
| Kishan Kumar<br>Kewat      |                 |                           |                              | Bindu          | 2"              | Air pollution     | 400 Rs                       |
| Siyaram Singh              |                 |                           |                              | Chitralekha    |                 |                   |                              |
| Aman patel                 | 3 <sup>rd</sup> | Water dispenser           | 300 Rs                       | Deepti rathour |                 |                   |                              |
| Shubham<br>Vishwakarma     |                 |                           |                              | Anjali mishra  |                 |                   |                              |
| Namdeo<br>Vishwakarma      |                 |                           |                              |                |                 |                   | 133                          |
| Vikram Patel               |                 |                           |                              |                |                 |                   |                              |
| Vikas kumar                | 3 <sup>rd</sup> | Vaccum cleaner            | 300Rs                        | Rupali jaiswal | 3 <sup>rd</sup> | DNA replication   | 300 Rs                       |
| Hemant<br>prajapati        |                 |                           |                              |                |                 |                   |                              |
| Rahul sahu                 |                 |                           |                              |                |                 | 1                 |                              |