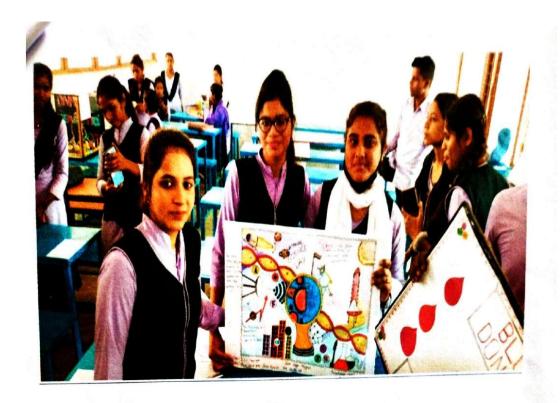

#### **Science Exhibition**

National S

National Science Day (01-03-2023)

## GOVT TULSI COLLEGE ANUPPUR,M.P NATIONAL SCIENCE DAY 2023

Theme: Global Science for Global Wellbeing Dates of Programs:01-03-2023

Objectives: National Science day is celebrated every year on 28 February in commemoration of the discovery of "Raman effect" by the scientist Sir C.V Raman. Some of the objectives of National Science day are given below:

#### Activities

- Working Model Competition
- Non working Model Competition
- Herbarium Competition
- Project Competition
- Poster Competition

#### Winners of Competition

| Name of the<br>Participant | Rank            | Working                   |                              | Name of the    | Rank            | Non Working Model |                              |
|----------------------------|-----------------|---------------------------|------------------------------|----------------|-----------------|-------------------|------------------------------|
|                            |                 | Name of Model             | Gift<br>Prize<br>Worth<br>Rs | Participant    |                 | Name of<br>Model  | Gift<br>Prize<br>Worth<br>Rs |
| Uma tiwari                 | 1*              | Heart                     | 600 Rs                       | Nirmala kahar  |                 | National park     | 600 Rs                       |
| Vidhi pandey               |                 |                           |                              | Prachi rathour |                 |                   |                              |
| Swati gupta                |                 |                           |                              | Arti sahu      |                 |                   |                              |
| Nageshwari<br>Singh        | 2"              | Rocket Launching<br>Model | 400 Rs                       | Sandhya kahar  |                 |                   |                              |
| Kishan Kumar<br>Kewat      |                 |                           |                              | Bindu          | 2"              | Air pollution     | 400 Rs                       |
| Siyaram Singh              |                 |                           |                              | Chitralekha    |                 |                   |                              |
| Aman patel                 | 3 <sup>rd</sup> | Water dispenser           | 300 Rs                       | Deepti rathour |                 |                   |                              |
| Shubham<br>Vishwakarma     |                 |                           |                              | Anjali mishra  |                 |                   |                              |
| Namdeo<br>Vishwakarma      |                 |                           |                              |                |                 |                   | 133                          |
| Vikram Patel               |                 |                           |                              |                |                 |                   |                              |
| Vikas kumar                | 3 <sup>rd</sup> | Vaccum cleaner            | 300Rs                        | Rupali jaiswal | 3 <sup>rd</sup> | DNA replication   | 300 Rs                       |
| Hemant<br>prajapati        |                 |                           |                              |                |                 |                   |                              |
| Rahul sahu                 |                 |                           |                              |                |                 | 1                 |                              |