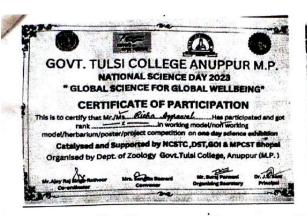

## GOVT TULSI COLLEGE ANUPPUR,M.P NATIONAL SCIENCE DAY 2023

Theme: Global Science for Global Wellbeing Dates of Programs:01-03-2023

Objectives: National Science day is celebrated every year on 28 February in commemoration of the discovery of "Raman effect" by the scientist Sir C.V Raman. Some of the objectives of National Science day are given below:

#### Winners of Competition

| Name of the<br>Participant | Rank            | Working                   |                              | Name of the    | Rank            | Non Working Model |                              |
|----------------------------|-----------------|---------------------------|------------------------------|----------------|-----------------|-------------------|------------------------------|
|                            |                 | Name of Model             | Gift<br>Prize<br>Worth<br>Rs | Participant    |                 | Name of<br>Model  | Gift<br>Prize<br>Worth<br>Rs |
| Uma tiwari                 | 1*              | Heart                     | 600 Rs                       | Nirmala kahar  |                 | National park     | 600 Rs                       |
| Vidhi pandey               |                 |                           |                              | Prachi rathour |                 |                   |                              |
| Swati gupta                |                 |                           |                              | Arti sahu      |                 |                   |                              |
| Nageshwari<br>Singh        | 2"              | Rocket Launching<br>Model | 400 Rs                       | Sandhya kahar  |                 |                   |                              |
| Kishan Kumar<br>Kewat      |                 |                           |                              | Bindu          | 2"              | Air pollution     | 400 Rs                       |
| Siyaram Singh              |                 |                           |                              | Chitralekha    |                 |                   |                              |
| Aman patel                 | 3 <sup>rd</sup> | Water dispenser           | 300 Rs                       | Deepti rathour |                 |                   |                              |
| Shubham<br>Vishwakarma     |                 |                           |                              | Anjali mishra  |                 |                   |                              |
| Namdeo<br>Vishwakarma      |                 |                           |                              |                |                 |                   | 133                          |
| Vikram Patel               |                 |                           |                              |                |                 |                   |                              |
| Vikas kumar                | 3 <sup>rd</sup> | Vaccum cleaner            | 300Rs                        | Rupali jaiswal | 3 <sup>rd</sup> | DNA replication   | 300 Rs                       |
| Hemant<br>prajapati        |                 |                           |                              |                |                 |                   |                              |
| Rahul sahu                 |                 |                           |                              |                |                 | 1                 |                              |