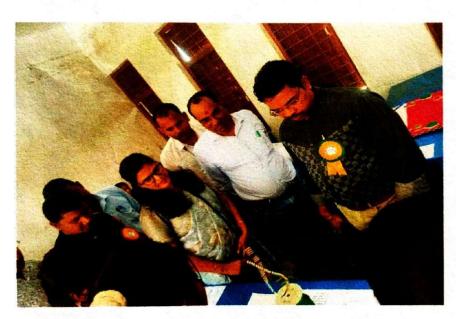

#### Name of Chief Guest

Mr. Kamlesh Puri (S.D.M. Anuppur)

## Name and Designation of Judge & Resource person:

- 1- Dr. Manoj Kujur, Assistant professor of Botany Department. Govt. Nehru College Burhar Distt. Shahdol M.P.Dr, Kujur talked about the significance of February 28. He also brieful discussed various aspects of science and Technology & its application.
- 2- Mr. Jaishankar Singh, Assistant professor Department of Zoology, Govt. Nehru College Burhar Distt. Shahdol M.P. Mr. Singh explained about the New dimension of Science & Technology for example chat GPT, Artificial intelligence etc.
- 3- Dr P.S Malaiya- Assistant professor of Botany Department. Govt Tulsi College Anuppur Distr Anuppur. She was one of the resource person.

एसठाडी उपमा अनुपपुर श्री
क्रसलेश पुर्ति रहे तथा जज के कर
ये शासलेश महाविधालय जुड़ार
के प्राथ्यापकागण की प्रमांत जुड़ार
पूर्व डॉं जियार की मांच कि स्वांत जुड़ार
पूर्व डॉं जियार की मांच कि स्वंत प्रमांत
कार्यक्रम की अध्यक्षता प्राचार्य
डॉं ठि जेठकेरावं ने की पूर्व सम्पूर्ण
कार्यक्रम के आयोजन कर्ता प्रोठ
संगीता बासरानी एवं प्रोठ जजय
राज सिंह, सहायाक प्राध्यापक
प्राध्यक्षतक विभाग रहें तथा मुख्य
कप्र से कार्यक्रम के समस्य
आयोजन में डॉंठ सतेन सिंह

बुजेन्द्र सिंह, श्री गीश कुमार, अठि
सुनैना चौधरी, श्री सुरजपारवानी,
होंं शें शें अग्रवाल, सुश्री प्रज्ञा
तिवारी, सुश्री खामा सैपाम, श्री
श्री संजीव डिवेदी का महत्वपूर्ण
योगावान रहा। इस आयोजन में
सर्वश्रेष्ठ विद्यार्थी का महत्वपूर्ण
योगावान रहा। इस आयोजन में
सर्वश्रेष्ठ विद्यार्थी का चयन कर
पुरस्कृत किया गया प्रथम/डिदीय/
सुतीय स्थान प्रात करने वाले
प्रतियोगिश्रों को नगद पुरस्कार एवं
प्रमाण-पत्र से माननीय जाती तथा
डॉंठ पीठएसठ महीया द्वार
सम्माणित किया गया।