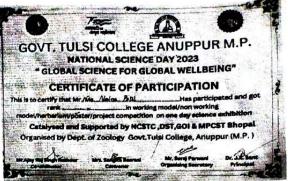

## GOVT TULSI COLLEGE ANUPPUR,M.P NATIONAL SCIENCE DAY 2023

Theme: Global Science for Global Wellbeing Dates of Programs:01-03-2023

Objectives: National Science day is celebrated every year on 28 February in commemoration of the discovery of "Raman effect" by the scientist Sir C.V Raman. Some of the objectives of National Science day are given below:

#### Winners of Competition

| Name of the<br>Participant | Rank            | Working                   |                              | Name of the    | Rank            | Non Working Model |                              |
|----------------------------|-----------------|---------------------------|------------------------------|----------------|-----------------|-------------------|------------------------------|
|                            |                 | Name of Model             | Gift<br>Prize<br>Worth<br>Rs | Participant    |                 | Name of<br>Model  | Gift<br>Prize<br>Worth<br>Rs |
| Uma tiwari                 | 1*              | Heart                     | 600 Rs                       | Nirmala kahar  |                 | National park     | 600 Rs                       |
| Vidhi pandey               |                 |                           |                              | Prachi rathour |                 |                   |                              |
| Swati gupta                |                 |                           |                              | Arti sahu      |                 |                   |                              |
| Nageshwari<br>Singh        | 2"              | Rocket Launching<br>Model | 400 Rs                       | Sandhya kahar  |                 |                   |                              |
| Kishan Kumar<br>Kewat      |                 |                           |                              | Bindu          | 2"              | Air pollution     | 400 Rs                       |
| Siyaram Singh              |                 |                           |                              | Chitralekha    |                 |                   |                              |
| Aman patel                 | 3 <sup>rd</sup> | Water dispenser           | 300 Rs                       | Deepti rathour |                 |                   |                              |
| Shubham<br>Vishwakarma     |                 |                           |                              | Anjali mishra  |                 |                   |                              |
| Namdeo<br>Vishwakarma      |                 |                           |                              |                |                 |                   | 133                          |
| Vikram Patel               |                 |                           |                              |                |                 |                   |                              |
| Vikas kumar                | 3 <sup>rd</sup> | Vaccum cleaner            | 300Rs                        | Rupali jaiswal | 3 <sup>rd</sup> | DNA replication   | 300 Rs                       |
| Hemant<br>prajapati        |                 |                           |                              |                |                 |                   |                              |
| Rahul sahu                 |                 |                           |                              |                |                 | 1                 |                              |