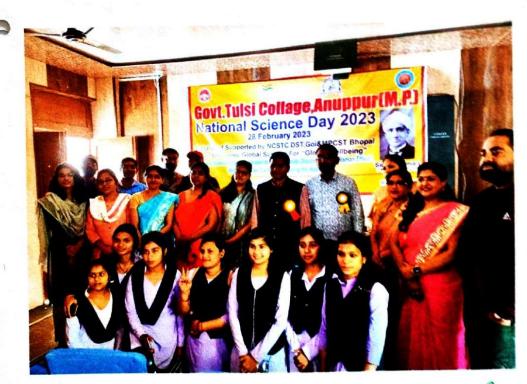

## GOVT TULSI COLLEGE ANUPPUR,M.P NATIONAL SCIENCE DAY 2023

Theme: Global Science for Global Wellbeing Dates of Programs:01-03-2023

Objectives: National Science day is celebrated every year on 28 February in commemoration of the discovery of "Raman effect" by the scientist Sir C.V Raman. Some of the objectives of National Science day are given below:

#### Name of Chief Guest

Mr. Kamlesh Puri (S.D.M. Anuppur)

## Name and Designation of Judge & Resource person:

- 1- Dr. Manoj Kujur, Assistant professor of Botany Department. Govt. Nehru College Burhar Distt. Shahdol M.P.Dr, Kujur talked about the significance of February 28. He also brieful discussed various aspects of science and Technology & its application.
- 2- Mr. Jaishankar Singh, Assistant professor Department of Zoology, Govt. Nehru College Burhar Distt. Shahdol M.P. Mr. Singh explained about the New dimension of Science & Technology for example chat GPT, Artificial intelligence etc.
- 3- Dr P.S Malaiya- Assistant professor of Botany Department. Govt Tulsi College Anuppur Distr Anuppur. She was one of the resource person.